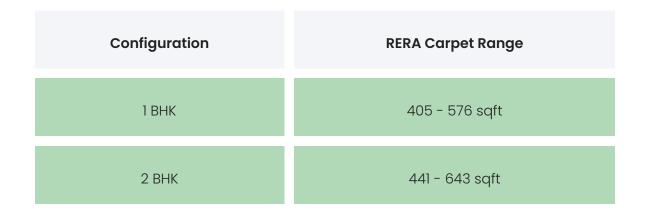

### **PROJECT & AMENITIES**

| Time Line                         | Size      | Typography  |
|-----------------------------------|-----------|-------------|
| Completed on 30th September, 2022 | 9180 Sqmt | 1 ВНК,2 ВНК |