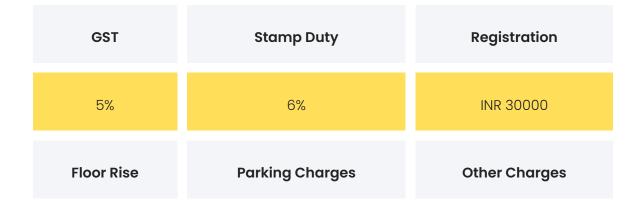

### COMMERCIALS

| Configuration | Rate Per<br>Sqft | Agreement<br>Value | Box Price                 |
|---------------|------------------|--------------------|---------------------------|
| 1 ВНК         | INR 8888.89      |                    | INR 3600000 to<br>5400000 |
| 2 ВНК         | INR 9070.29      |                    | INR 4000000 to<br>6000000 |

**Disclaimer:** Prices mentioned are approximate value and subject to change.

| NA                     | NA | NA                                   |
|------------------------|----|--------------------------------------|
|                        |    |                                      |
| Festive Offers         |    | g any festive offers at the<br>nent. |
| Payment Plan           | NA |                                      |
| Bank Approved<br>Loans |    | Bank,IDBI Bank,PNB Housing<br>ce Ltd |